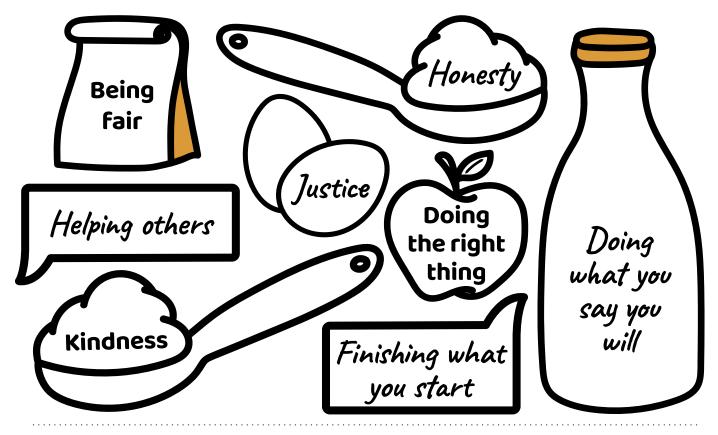

## Your challenge:

Integrity is made up of a lot of different things or "ingredients." For this activity, write down or choose from the sheet, all of the ingredients you think go inside the recipe for integrity. Choose ingredients that describe actions, words, and deeds that demonstrate how to live with integrity.

Colour in the words you think will make the best recipe. Cut them out and then stick them in your bowl on the next page.

Display your recipe somewhere that is easily visible at home as a reminder to act with integrity every day!